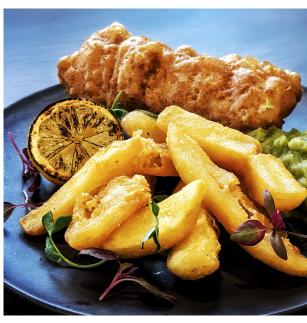

## DINNER

Mixed Pepper Quiche
Whitby Haddock, Chips & Mushy Peas
Lattice Steak Pie & Parsley Potatoes
Strudel with Brandy Sauce
Botham's of Whitby Lemon Bun